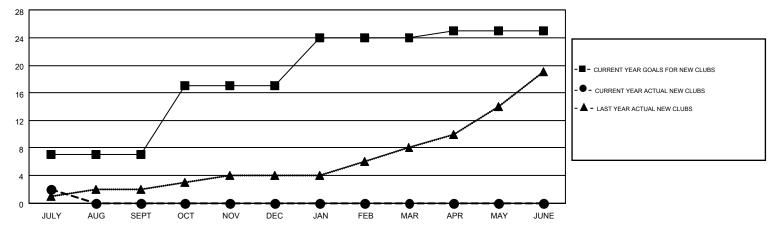

## GOALS AND ACTUAL NEW CLUBS CUMULATIVE

| DROPPED CLUBS: 0 |     | 61 CLUBS OF 505 ADDED 1 OR MORE | GENDER DISTRIBUTION   |                 |                |
|------------------|-----|---------------------------------|-----------------------|-----------------|----------------|
|                  |     | NEW MEMBERS                     | MALE                  | 10,398 (79.68%) |                |
| DROPPED MEMBERS  |     |                                 | FEMALE                | 2,651 (20.32%)  |                |
| DECEASED         | 9   | CLICK HERE FOR HEALTH           |                       |                 | 4.024          |
| CLUB CANCELLED   | 0   | ASSESSMENT DATA                 | FAMILY UNIT MEMBERS   |                 | 4,024<br>1,856 |
| OTHER            | 721 |                                 | HEAD OF HOUSEHOLD     |                 |                |
| TOTAL            | 730 |                                 | NON-HEAD OF HOUSEHOLD |                 |                |