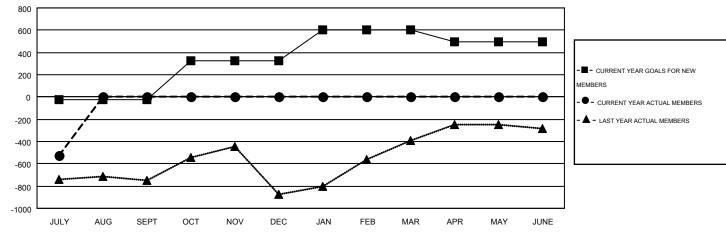

## GOALS AND ACTUAL NEW CLUBS CUMULATIVE

| DROPPED CLUBS: 0 |     | 61 CLUBS OF 505 ADDED 1 OR MORE | GENDER DISTRIBUTION   |                 |                |
|------------------|-----|---------------------------------|-----------------------|-----------------|----------------|
|                  |     | NEW MEMBERS                     | MALE                  | 10,398 (79.68%) |                |
| DROPPED MEMBERS  |     |                                 | FEMALE                | 2,651 (20.32%)  |                |
| DECEASED         | 9   | CLICK HERE FOR HEALTH           |                       |                 | 4.024          |
| CLUB CANCELLED   | 0   | ASSESSMENT DATA                 | FAMILY UNIT MEMBERS   |                 | 4,024<br>1,856 |
| OTHER            | 721 |                                 | HEAD OF HOUSEHOLD     |                 |                |
| TOTAL            | 730 |                                 | NON-HEAD OF HOUSEHOLD |                 |                |